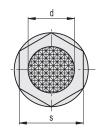

ELESA Original design

| BSP  |                  |       |      |    |      |    |    | METRIC                       |     |  |
|------|------------------|-------|------|----|------|----|----|------------------------------|-----|--|
| Code | e Description    | d1    | Α    | В  | D    | d  | S  | Tightening<br>torque<br>[Nm] | Δ'Δ |  |
| 1365 | 2 HFTX.9/PR-1/4  | G 1/4 | 10   | 6  | 18   | 9  | 15 | 2÷3                          | 3   |  |
| 1367 | 2 HFTX.12/PR-3/8 | G 3/8 | 7.5  | 7  | 22   | 11 | 19 | 3÷5                          | 4   |  |
| 1369 | 2 HFTX.15/PR-1/2 | G 1/2 | 10.5 | 8  | 26   | 14 | 22 | 4÷6                          | 5   |  |
| 1372 | 2 HFTX.20/PR-3/4 | G 3/4 | 10.5 | 9  | 31.5 | 20 | 27 | 6÷8                          | 8   |  |
| 1374 | 2 HFTX.24/PR-1   | G 1   | 11   | 10 | 40   | 25 | 34 | 8÷10                         | 12  |  |