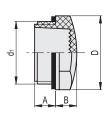

# Oil level indicators

with prismatic window, technopolymer

## MATERIAL

Transparent polyamide based (PA-T) technopolymer. Avoid contact with alcohol or detergents containing alcohol.

The window consists of a continuous series of prisms which provide a clear and immediate reading of the level of the oil contained in the reservoir.

ELESA Original design

| BSP  |                  |       |      |    |      |    |    | METRIC                       |     |  |
|------|------------------|-------|------|----|------|----|----|------------------------------|-----|--|
| Code | e Description    | d1    | Α    | В  | D    | d  | S  | Tightening<br>torque<br>[Nm] | Δ'Δ |  |
| 1365 | 2 HFTX.9/PR-1/4  | G 1/4 | 10   | 6  | 18   | 9  | 15 | 2÷3                          | 3   |  |
| 1367 | 2 HFTX.12/PR-3/8 | G 3/8 | 7.5  | 7  | 22   | 11 | 19 | 3÷5                          | 4   |  |
| 1369 | 2 HFTX.15/PR-1/2 | G 1/2 | 10.5 | 8  | 26   | 14 | 22 | 4÷6                          | 5   |  |
| 1372 | 2 HFTX.20/PR-3/4 | G 3/4 | 10.5 | 9  | 31.5 | 20 | 27 | 6÷8                          | 8   |  |
| 1374 | 2 HFTX.24/PR-1   | G 1   | 11   | 10 | 40   | 25 | 34 | 8÷10                         | 12  |  |