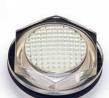

# Oil level indicators

with prismatic window, technopolymer

## MATERIAL

Transparent polyamide based (PA-T) technopolymer. Avoid contact with alcohol or detergents containing alcohol.

The window consists of a continuous series of prisms which provide a clear and immediate reading of the level of the oil contained in the reservoir.