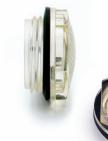

# Oil level indicators

with prismatic window, technopolymer

## MATERIAL

Transparent polyamide based (PA-T) technopolymer. Avoid contact with alcohol or detergents containing alcohol.

The window consists of a continuous series of prisms which provide a clear and immediate reading of the level of the oil contained in the reservoir.

## PACKING RING

NBR synthetic rubber.